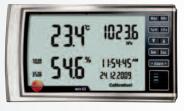

# Always up-to-date and accurate values for your protocols?

A glance at the testo 622 is enough: up-to-date temperature and humidity values as well as date and time can be read out immediately. In addition to this, the measuring instrument can be calibrated and adjusted with the help of the calibration and adjustment software – that saves time and costs.

### Features:

- Precision measurement of temperature, humidity and pressure
- All important values at a glance: current temperature and humidity values as well as date and tiime
- Calibration and adjustment possible on site with the help of the calibration and adjustment software
- Adjustable calibration reminder function
- Large, easy-to-read display