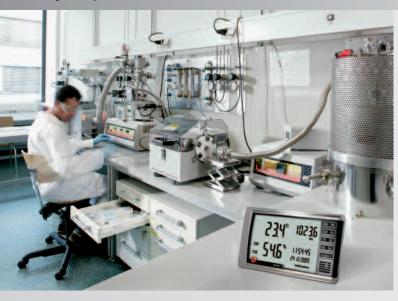

### Features:

- Precision measurement of temperature, humidity and pressure
- All important values at a glance: current temperature and humidity values as well as date and tiime
- Calibration and adjustment possible on site with the help of the calibration and adjustment software
- Adjustable calibration reminder function
- Large, easy-to-read display

## Technical data:

|                 | Temperature          | Humidity                         | Pressure                                          |
|-----------------|----------------------|----------------------------------|---------------------------------------------------|
| Measuring range | -10 to 60 °C         | 0 to 100 %RH                     | 300 to 1200 hPa                                   |
| Accuracy        | ± (0.4 °C + 1 digit) | ±2 %RH + 1 digit<br>(10 to 90 %) | ±3 hPa                                            |
| Units           | °C, °F               | %RH, td, wetbulb                 | hPa, mbar, kPa,<br>inHG, in H <sub>2</sub> O, psi |