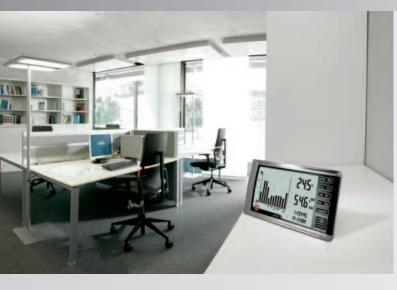

# Keep the overview.

Monitoring ambient conditions with the precision temperature and humidity measuring instruments from Testo.

.....

245.

4.6

115445

Max Min

%

Set Esc

· Ala

ILEST O

The temperature and humidity measuring instrument testo 623 provides answers to questions like these, quickly and at any time – without complicated data analysis on a PC.

# Always up-to-date and accurate values for your protocols?

A glance at the testo 622 is enough: up-to-date temperature and humidity values as well as date and time can be read out immediately. In addition to this, the measuring instrument can be calibrated and adjusted with the help of the calibration and adjustment software – that saves time and costs.