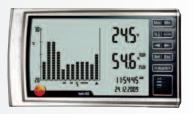

# Keep the overview.

Monitoring ambient conditions with the precision temperature and humidity measuring instruments from Testo.

.....

245.

4.6

115445

Max Min

%

### Features:

- Histogram shows humidity and temperature values of the past days – overview possible up to 12 weeks
- All important values at a glance: current and past temperature and humidity values as well as date and time
- Large, easy-to-read display