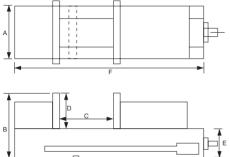

## Lock-Fixed II Precision Machine Vise

sided vertically.

as below:

• When operate several vises (in a row) put on one

• machine bed, the operating situation is showed

Performed jointly.

| ORDER<br>NO. | Α   | В   | C<br>OPEN | D  | E  | F   | G  | Max.<br>Clamp Force | MEAS<br>CUFT | WEIGHT<br>(kg) | CODE<br>NO. |
|--------------|-----|-----|-----------|----|----|-----|----|---------------------|--------------|----------------|-------------|
| VMC-4        | 108 | 100 | 100       | 37 | 63 | 285 | 16 | 1500kgs             | 0.4          | 14.2           | 1002-185    |
| VMC-6        | 156 | 120 | 142       | 46 | 74 | 368 | 16 | 2500kgs             | 1.1          | 29.8           | 1002-186    |