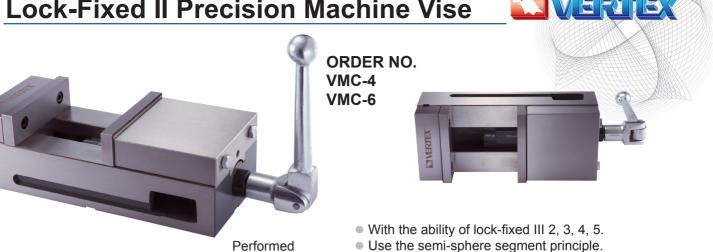

## Lock-Fixed II Precision Machine Vise

sided vertically.

as below:

• When operate several vises (in a row) put on one

• machine bed, the operating situation is showed

Performed jointly.

| ORDER<br>NO. | Α   | В   | C<br>OPEN | D  | E  | F   | G  | Max.<br>Clamp Force | MEAS<br>CUFT | WEIGHT<br>(kg) | CODE<br>NO. |
|--------------|-----|-----|-----------|----|----|-----|----|---------------------|--------------|----------------|-------------|
| VMC-4        | 108 | 100 | 100       | 37 | 63 | 285 | 16 | 1500kgs             | 0.4          | 14.2           | 1002-185    |
| VMC-6        | 156 | 120 | 142       | 46 | 74 | 368 | 16 | 2500kgs             | 1.1          | 29.8           | 1002-186    |