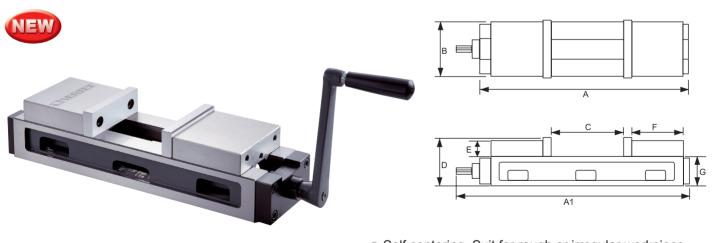

## Compound Precision Vise

- Self centering. Suit for rough or irregular workpiece.
- Compact design
- High Accuracy
- Super open capacity
- Suitable for irregular workpiece.
  - Rapid and convenient centralizing.

| ORDER<br>NO. | Α   | A1  | В   | C<br>OPEN | D  | E  | F   | G  | Max.<br>Clamp Force | kgs  | CODE NO. |
|--------------|-----|-----|-----|-----------|----|----|-----|----|---------------------|------|----------|
| VCV-44       | 415 | 462 | 102 | 195       | 95 | 30 | 102 | 60 |                     | 17.7 | 1002-240 |