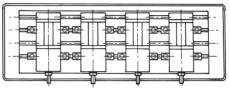

## Lock-Fixed II Precision Machine Vise

sided vertically.

as below:

• When operate several vises (in a row) put on one

• machine bed, the operating situation is showed

Performed jointly.

| ORDER<br>NO. | Α   | В   | C<br>OPEN | D  | E  | F   | G  | Max.<br>Clamp Force | MEAS<br>CUFT | WEIGHT<br>(kg) | CODE<br>NO. |
|--------------|-----|-----|-----------|----|----|-----|----|---------------------|--------------|----------------|-------------|
| VMC-4        | 108 | 100 | 100       | 37 | 63 | 285 | 16 | 1500kgs             | 0.4          | 14.2           | 1002-185    |
| VMC-6        | 156 | 120 | 142       | 46 | 74 | 368 | 16 | 2500kgs             | 1.1          | 29.8           | 1002-186    |