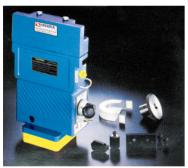

# 500S Type series

**VPF-250X VPF-250Y** VPF-250Z

The VERTEX vertical milling machines-model: VTM-2S/2V/3V/4V/5V and all milling machine without gearbox table feed device. All type milling/drilling machines high torque. Easy installation. Automatic shutoff. Superior thermal characteristic. Smooth operations. Safety option. Trouble-free performance. super power.

The max. torque is 650 in/1b

- New super power design and construction materials.
- Top quality. Long life span designed.