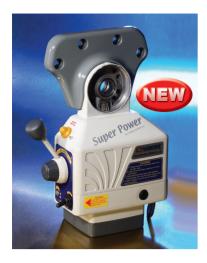

# 500S Type series

**VPF-250X VPF-250Y** VPF-250Z

The VERTEX vertical milling machines-model: VTM-2S/2V/3V/4V/5V and all milling machine without gearbox table feed device. All type milling/drilling machines high torque. Easy installation. Automatic shutoff. Superior thermal characteristic. Smooth operations. Safety option. Trouble-free performance. super power.

The max. torque is 650 in/1b

- New super power design and construction materials.
- Top quality. Long life span designed.