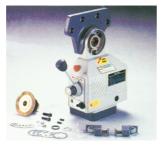

### **VPF-235**

#### **Features**

- The VERTEX power table feed for 2V, 3V, 5V milling machine.
- Easy to install, no modification needed.
- Highest quality design and construction materials.
- Circuit panel is designed with easily replaceable insert type connectors.
- Assy-gear (nylon) clutch has built in torque release to prevent damage to shaft and metal gear if too much resistance is met.