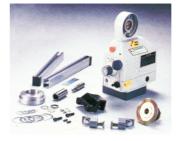

## **VPF-99**

### **Features**

- Application: the VERTEX power table feed for Drill/Milling machine.
- Easy to install, no modification needed.
- Highest quality design and construction.
- Circuit panel is designed for easy replacement with insert type connectors.
- Assy-gear clucth has limit for twisting: When power feed is working and accepting tremendous obstacle, the assy-gear clucth

will automatically become natural turning in order to reduce damage.

**Transformer 110V 220V** ORDER NO. VPF-TF CODE NO. 1009-006 TR1: Output TR2:2 Output Output: 110V 50/60Hz, power supply: 50/60Hz, 1-phase 220, 240, 380, 415, 440V THIS TRANSFORMER IS