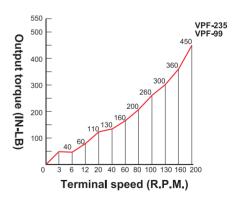

### **VPF-235**

## **VPF-99**

FOR VPF-TYPE USE ONLY.

| ORDER NO. | VOLTAGE | Speed Range | Rapid Speed | Max. Torque | LxWxH         | G.W.(kgs) | CODE NO. |
|-----------|---------|-------------|-------------|-------------|---------------|-----------|----------|
| VPF-250 x |         |             |             |             |               | 6.3       | 1009-001 |
| VPF-250 y | 110V    | 4-160rpm    | 200rpm      | 650 in/lb   | 290x200x320mm | 6.7       | 1009-002 |
| VPF-250 z |         |             |             |             |               | 6.9       | 1009-003 |
| VPF-235 x | 110V    | 0-140rpm    | 200rpm      | 440 in/lb   | 290x200x320mm | 6.2       | 1009-004 |
| VPF-99 x  | 110V    | 0-165rpm    | 240rpm      | 450 in/lb   | 290x200x315mm | 6.2       | 1009-005 |