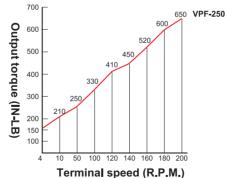

The max. torque is 650 in/1b

- New super power design and construction materials.
- Top quality. Long life span designed.

FOR VPF-TYPE USE ONLY.

| ORDER NO. | VOLTAGE | Speed Range | Rapid Speed | Max. Torque | LxWxH         | G.W.(kgs) | CODE NO. |
|-----------|---------|-------------|-------------|-------------|---------------|-----------|----------|
| VPF-250 x |         |             |             |             |               | 6.3       | 1009-001 |
| VPF-250 y | 110V    | 4-160rpm    | 200rpm      | 650 in/lb   | 290x200x320mm | 6.7       | 1009-002 |
| VPF-250 z |         |             |             |             |               | 6.9       | 1009-003 |
| VPF-235 x | 110V    | 0-140rpm    | 200rpm      | 440 in/lb   | 290x200x320mm | 6.2       | 1009-004 |
| VPF-99 x  | 110V    | 0-165rpm    | 240rpm      | 450 in/lb   | 290x200x315mm | 6.2       | 1009-005 |