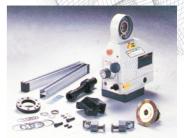

## **VPF-99**

### **Features**

- Application: the VERTEX power table feed for Drill/Milling machine.
- Easy to install, no modification needed.
- Highest quality design and construction.
- Circuit panel is designed for easy replacement with insert type connectors.
- Assy-gear clucth has limit for twisting: When power feed is working and accepting tremendous obstacle, the assy-gear clucth

will automatically become natural turning in order to reduce damage.

**Transformer 110V 220V** ORDER NO. VPF-TF CODE NO. 1009-006 TR1: Output TR2:2 Output Output: 110V 50/60Hz, power supply: 50/60Hz, 1-phase 220, 240, 380, 415, 440V THIS TRANSFORMER IS