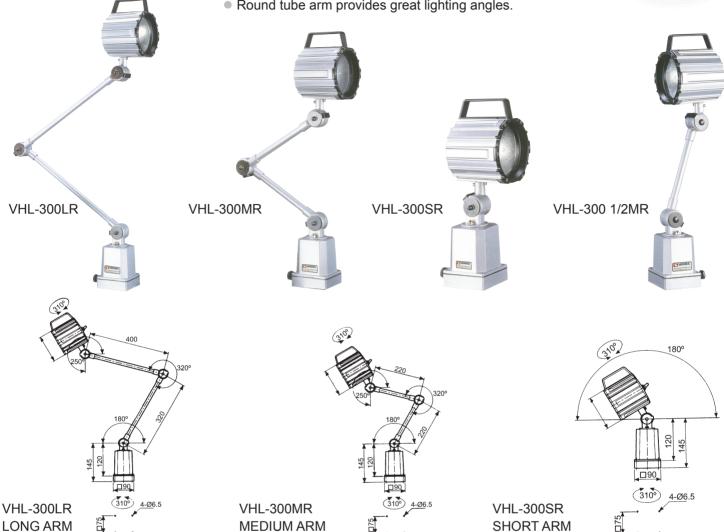

## **UNIVERSAL TYPE**

- Fitted with coil transformer resisting unstable voltage.
- Long service life.
- With Water proof articulated arm.
- Round tube arm provides great lighting angles.

### **Features**

- Coil transformer built in base for directly connect to voltage of Ac power. (110V, 220V, 380V.....)
- Specify voltage as desired when ordering.
- It accepts bulb 50W, 55W, 70W.
- Furnished with 1.8 meter cord with plug.

Unit:mm

| ORDER NO.     | ARM LENGTH<br>L x ℓ        | WEIGHT<br>(kg) | CODE NO. |
|---------------|----------------------------|----------------|----------|
| VHL-300LR     | 400x400 (With Water proof) | 4.4            | 1025-010 |
| VHL-300MR     | 200x200 (With Water proof) | 3.6            | 1025-011 |
| VHL-300SR     | 1 JOINT (With Water proof) | 2.9            | 1025-012 |
| VHL-300 1/2MR | 200 (With Water proof)     | 3.4            | 1025-013 |
| J-L01         |                            | 0.6            | 1025-014 |
| J-C01         |                            | 0.4            | 1025-015 |