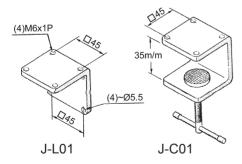

### • OPTIONAL •

- MOUNTING ANGLE PLATE J-L01
- MOUNTING CLAMP J-C01

Totally enclosed lighting head provides well prevention for explosion, dust, coolant, and lubricants.

Uses efficient quartz halogen bulb, great light output, soft illuminating without irritaating to the eyes.

Unit:mm

| ORDER NO.     | ARM LENGTH<br>L x ℓ        | WEIGHT<br>(kg) | CODE NO. |
|---------------|----------------------------|----------------|----------|
| VHL-300LR     | 400x400 (With Water proof) | 4.4            | 1025-010 |
| VHL-300MR     | 200x200 (With Water proof) | 3.6            | 1025-011 |
| VHL-300SR     | 1 JOINT (With Water proof) | 2.9            | 1025-012 |
| VHL-300 1/2MR | 200 (With Water proof)     | 3.4            | 1025-013 |
| J-L01         |                            | 0.6            | 1025-014 |
| J-C01         |                            | 0.4            | 1025-015 |