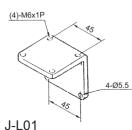

| ORDER NO. | WEIGHT<br>(kg) | CODE NO. |
|-----------|----------------|----------|
| VHL-30TEB | 3.5            | 1025-060 |
| VHL-30MEB | 2.9            | 1025-062 |
| VHL-30LEB | 2.9            | 1025-063 |
| J-L01     | 0.6            | 1025-014 |
| VHL-3X    | 0.3            | 1025-065 |