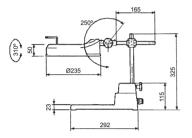

# VHL-30 MEB

- Medium arm model.
- Electronic ballast is built in arm.
- Accepts 22 watt fluorescent tube.
- 110V, or 220V operation. Supplied single voltage only. specify desired voltage when ordering.
- Furnished with 1.8 meter cord with plug. Extended cord length is available when required.

### VHL-30 LEB

- Long arm model.
- Electronic ballast is built in arm.
- Accepts 22 watt fluorescent tube.
- 110V, or 220V operation. Supplied single voltage only. Specify desired voltage when ordering.
- Furnished with 1.8 meter cord with plug. Extended cord length is available when required.