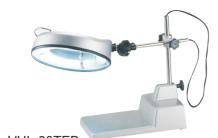

#### VHL-30TEB BENCH TYPE

## VHL-30TEB

- Bench type model.
- Constructed with a wide base for placing object, allowing it especially suited for inspection lighting.
- Electronic ballast is built in arm.
- Accepts 22 watt fluorescent tube.
- 110V, or 220V operation. Supplied single voltage only. Specify desired voltage when ordering.
- Furnished with 1.8 meter cord with plug. Extended cord length is available when required.

Designed with a magnifier lense on luminaire head giving 3 times of magnification 3x than acrual object. The fluorescent lighting provides day light effect without flash.