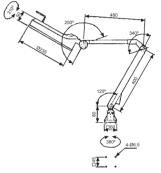

# VHL-30 MEB

- Medium arm model.
- Electronic ballast is built in arm.
- Accepts 22 watt fluorescent tube.
- 110V, or 220V operation. Supplied single voltage only. specify desired voltage when ordering.
- Furnished with 1.8 meter cord with plug. Extended cord length is available when required.

### VHL-30 LEB

- Long arm model.
- Electronic ballast is built in arm.
- Accepts 22 watt fluorescent tube.
- 110V, or 220V operation. Supplied single voltage only. Specify desired voltage when ordering.
- Furnished with 1.8 meter cord with plug. Extended cord length is available when required.