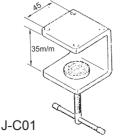

| ORDER NO. | WEIGHT<br>(kg) | CODE NO. |
|-----------|----------------|----------|
| VHL-30TEB | 3.5            | 1025-060 |
| VHL-30MEB | 2.9            | 1025-062 |
| VHL-30LEB | 2.9            | 1025-063 |
| J-L01     | 0.6            | 1025-014 |
| VHL-3X    | 0.3            | 1025-065 |