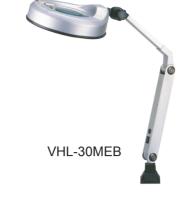

#### MOUNTING CLAMP

3X auxiliary lense (optional) VHL-30LEB

VHL-30MEB MEDIUM ARM

¥T

# VHL-30 MEB

- Medium arm model.
- Electronic ballast is built in arm.
- Accepts 22 watt fluorescent tube.
- 110V, or 220V operation. Supplied single voltage only. specify desired voltage when ordering.
- Furnished with 1.8 meter cord with plug. Extended cord length is available when required.